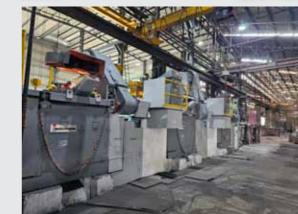

Our Foundry includes state of the art high-pressure automated moulding line -SINTO FBO-III along with Auto Pouring System and DISA Flex 70, EIRICH Sand Plant, Furan sand System with OMEGA Continuous Mixer, Cold Box Core Shooters, Spectrometers, Image Analyser, RHINO Reclamation Plant, 3D Scanning (GOM Scan-1 - Zeiss), Ultrasonic Testing Machine & Auto Cast Simulation's.

Make: Rhino Capacity: 3 TPH. Qty: 1 no.

Make: SINTO HPML Cake Size: 508 x 660 x 200 / 200 mm Prodn Capacity: 100 Moulds/hr. Qty: 2 No.

Make: Eirich Mixer Model: RV-19

Sand Mix Tons/hr: 26. Qty: 2 nos.