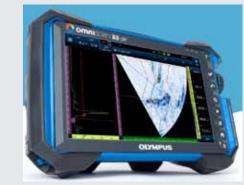

# Quality

- Optical Emission Spectro meter (Spectro LAB)
- Brinell hardness Testers
- Tenso Meter
- Universal Testing machine
- Rockwell Hardness Tester
- Portable Hardness Tester
- Microscope with Image Analyser
- 3D Scanner ZEISS GOM Scan 1
- Ultra Sonic Testing Machine
- Fully equipped sand testing lab