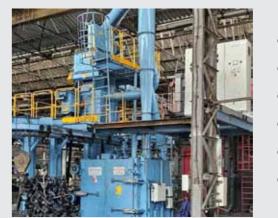

# **Melting**

**Sand Plant & Reclammation Unit** 

Capacity: 12,000 Metric Tons

#### Make: INDUCTOTHERM

Capacity: 1750 kW - 1 Ton x 3 crucibles 3750 kW - 1 Ton x 3 crucibles 850 kW - 1 Ton x 2 crucibles